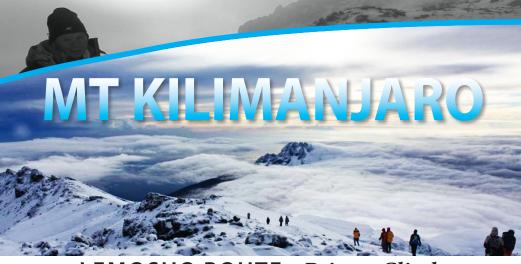

## **LEMOSHO ROUTE - Private Climb**

"The Lemosho route is a very scenic trail on Kilimanjaro, offering wonderful panoramic views. One of the newer routes designed to assist the climber with acclimatization"