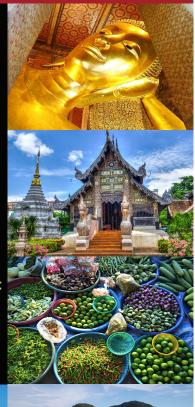

# **BANGKOK: Riva Surya Bangkok Hotel**

- Chao Phraya River Boat Ride
- Wat Arun, Buddhist Temple
- City tour: reclining Buddha, Grand Palace

## **CHIANG MAI: Villa Mahabhirom Hotel**

- City Temples and Local market visit by Trishaw (cycle rickshaw)
- Lai Kham Chapel
- Elephant Jungle Sanctuary