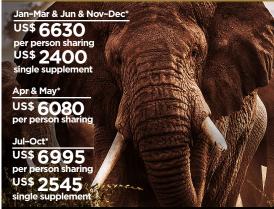

SKYSAFARI COSTS 2020: \*SPECIFIC DEPARTURE DATES APPLY

INTERNATIONAL AIRFARE AVAILABLE ON REQUEST