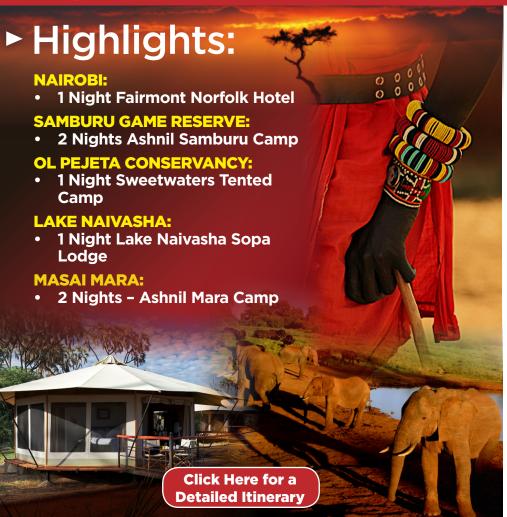

This 7-night safari takes in the arid beauty of Samburu, stunning views of Mt Kenya, the wide open plains of the Masai Mara and the fresh water Lake Naivasha. It offers optimum game-viewing and the opportunity to see a wide variety of wildlife against a vivid selection of varied backdrops!

Visiting: Nairobi, Samburu Game Reserve, Ol Pejeta Conservancy, Lake Naivasha and Masai Mara