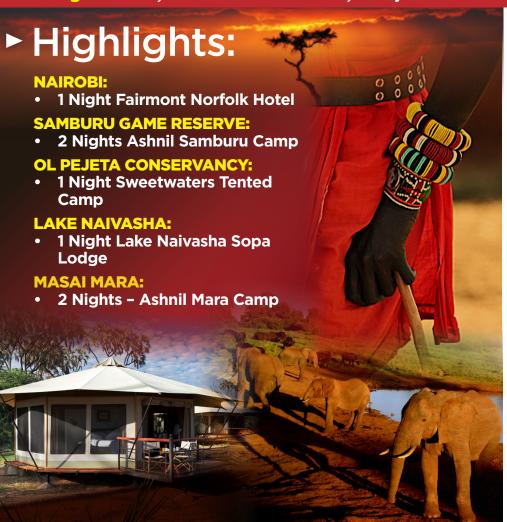

This 7-night safari takes in the arid beauty of Samburu, stunning views of Mt Kenya, the wide open plains of the Masai Mara and the fresh water Lake Naivasha. It offers optimum game-viewing and the opportunity to see a wide variety of wildlife against a vivid selection of varied backdrops!

Visiting: Nairobi, Samburu Game Reserve, Ol Pejeta Conservancy, Lake Naivasha and Masai Mara