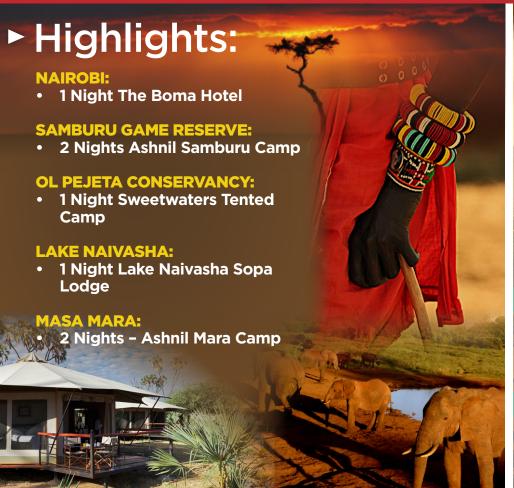

This 7-night safari takes in the arid beauty of Samburu, stunning views of Mt Kenya, the wide open plains of the Masai Mara and the fresh water Lake Naivasha. It offers optimum game-viewing and the opportunity to see a wide variety of wildlife against a vivid selection of varied backdrops!

Visiting: Nairobi, Samburu Game Reserve, Ol Pejeta Conservancy, Lake Naivasha and Masa Mara