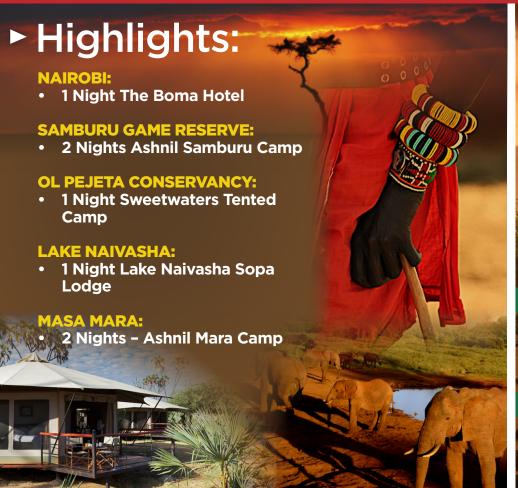

This 7-night safari takes in the arid beauty of Samburu, stunning views of Mt Kenya, the wide open plains of the Masai Mara and the fresh water Lake Naivasha. It offers optimum game-viewing and the opportunity to see a wide variety of wildlife against a vivid selection of varied backdrops!

Visiting: Nairobi, Samburu Game Reserve, Ol Pejeta Conservancy, Lake Naivasha and Masa Mara