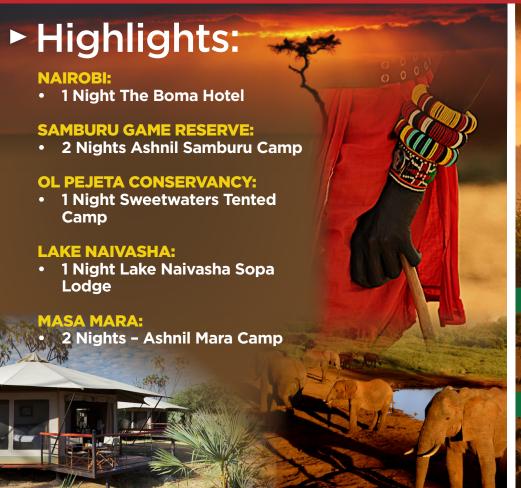

This 7-night safari takes in the arid beauty of Samburu, stunning views of Mt Kenya, the wide open plains of the Masai Mara and the fresh water Lake Naivasha. It offers optimum game-viewing and the opportunity to see a wide variety of wildlife against a vivid selection of varied backdrops!

Visiting: Nairobi, Samburu Game Reserve, Ol Pejeta Conservancy, Lake Naivasha and Masa Mara